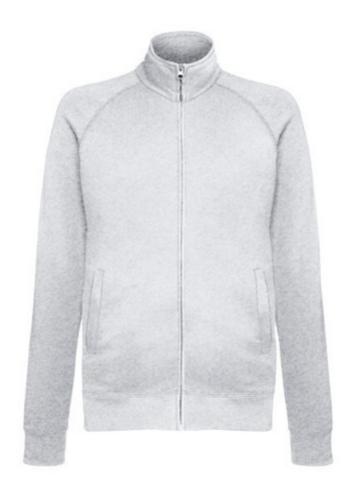

# FRUIT OF THE LOOM, LIGHTWEIGHT SWEAT JACKET, LIGHTWEIGHT SWEAT JACKET, ASH GRAY, M

### **Basic informations**

Size: M

Package: 24 Length: 48.5 Width: 37.5 Height: 30

Color: Ash gray

Size: M

## **Specification**

Fruit of the Loom, Lightweight Sweat Jacket, Lightweight Sweater Jacket, Ash Gray, M. Lightweight button-down sweatshirt, with metal zipper, 80% cotton and 20% polyester, 240 gm / m2 cotton, front panel sweatshirts. An exceptional sweatshirt for everyday activities. Normal cut. Ready for branding. Branding: DTG, screen printing, flex, flock, embroidery